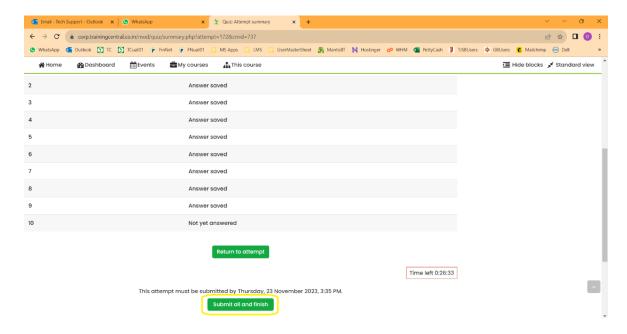

10. Now click on 'Submit all and finish' button.

Version 1.0.0 Page 6 of 8

11. Again, the popup for the confirmation will appear. Click on 'Submit all and finish' button.

Please note that after this, you will be not be able to make any modifications in the options selected by you. The message of successful completion will be displayed if you achieve a passing grade in the test.