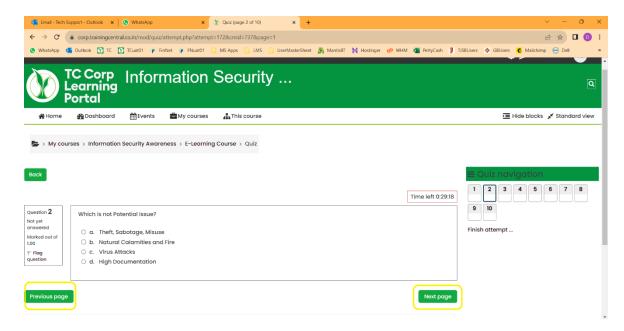

Version 1.0.0 Page 4 of 8

7. Click on the 'Start Attempt' button to start the Test.

8. Here you will get the list of questions, select correct option / options and click on 'Next page' to access the next question and 'Previous page' to access the previous question.

Version 1.0.0 Page 5 of 8

9. Once you answer a question, the question number on the panel will be highlighted. As you complete the test, all the question numbers will be highlighted. Click on **'Finish attempt'** button.