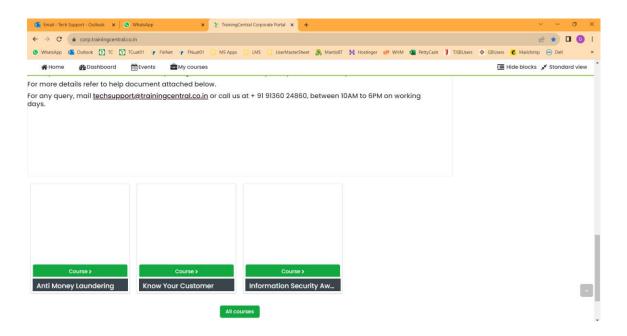

4. Once you reset the password, you will be directed to the home screen where the list of courses assigned to you will be displayed. Click on a course name to proceed.

Version 1.0.0 Page 3 of 8

5. Now, you will see the activities included in the course. Typically, any course contains a single or multiple eLearning modules/chapters followed by the Test.