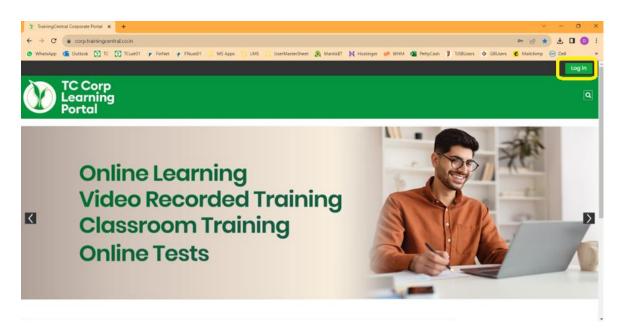

TrainingCentral

TrainingCentral Learning Management System (LMS)
Help Manual For the Web Browser

1. Open <a href="https://corp.trainingcentral.co.in/">https://corp.trainingcentral.co.in/</a> and click on login button.