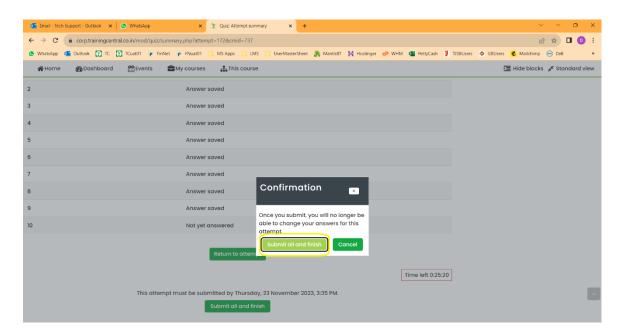

10. Now click on 'Submit all and finish' button.

Version 1.0.0 Page 6 of 8

11. Again, the popup for the confirmation will appear. Click on 'Submit all and finish' button.

Please note that after this, you will be not be able to make any modifications in the options selected by you. The message of successful completion will be displayed if you achieve a passing grade in the test.