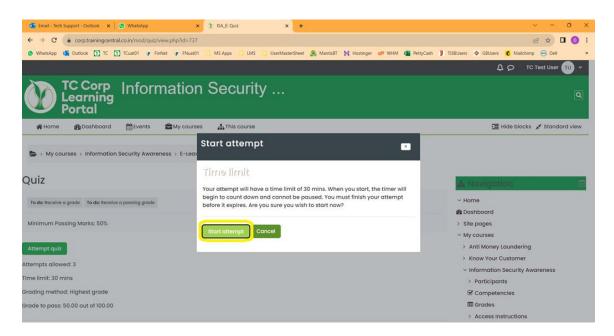

Version 1.0.0 Page 4 of 8

7. Click on the 'Start Attempt' button to start the Test.

8. Here you will get the list of questions, select correct option / options and click on 'Next page' to access the next question and 'Previous page' to access the previous question.