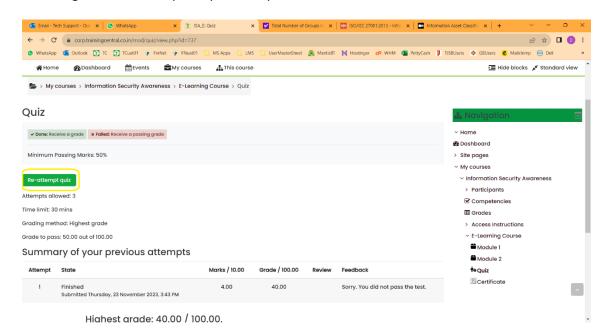

12. If you fail to achieve the passing grade, you can re attempt the test by clicking on the 'Re-attempt quiz' button.

You will get total 3 attempts to pass the quiz.

Version 1.0.0 Page **7** of **8** 

13. After completing all activities successfully, the respective activities will be marked as 'Done' and highlighted.