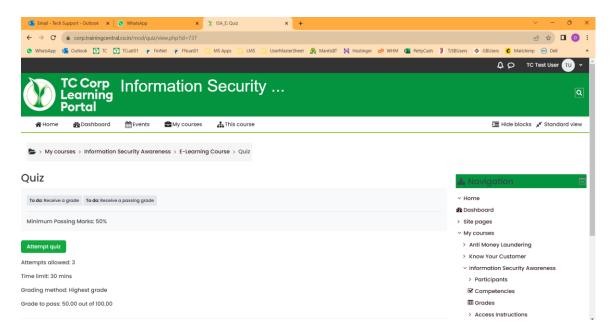

Completion of an activity will open access to next activity. Once the final activity (usually a test) is completed with a passing grade, the certificate of completion will be issued.

6. To attempt the Test, click on the button 'Attempt Quiz'.