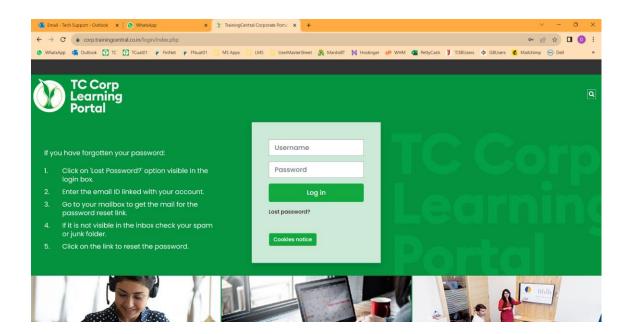

2. Login with your Username and password (as shared by your employer or HR/L&D Team).

Version 1.0.0 Page 2 of 8

3. After logging in for the first time, you will get a window to reset your password. (Please remember your new password.)