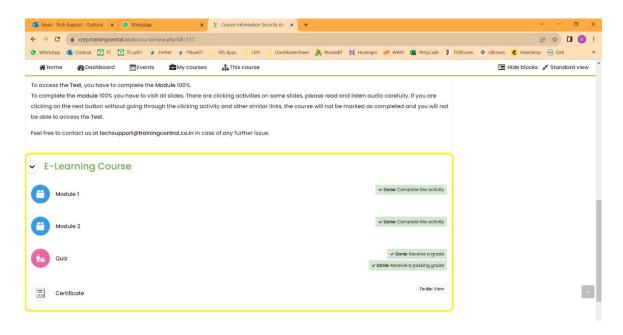

4. Once you reset the password, you will be directed to the home screen where the list of courses assigned to you will be displayed. Click on a course name to proceed.

Version 1.0.0 Page 3 of 8

5. Now, you will see the activities included in the course. Typically, any course contains a single or multiple eLearning modules/chapters followed by the Test.

Completion of an activity will open access to next activity. Once the final activity (usually a test) is completed with a passing grade, the certificate of completion will be issued.

6. To attempt the Test, click on the button 'Attempt Quiz'.

12. If you fail to achieve the passing grade, you can re attempt the test by clicking on the 'Re-attempt quiz' button.

You will get total 3 attempts to pass the quiz.

Version 1.0.0 Page **7** of **8** 

13. After completing all activities successfully, the respective activities will be marked as 'Done' and highlighted.

14. Now you can access your certificate of completion!

Version 1.0.0 Page 8 of 8