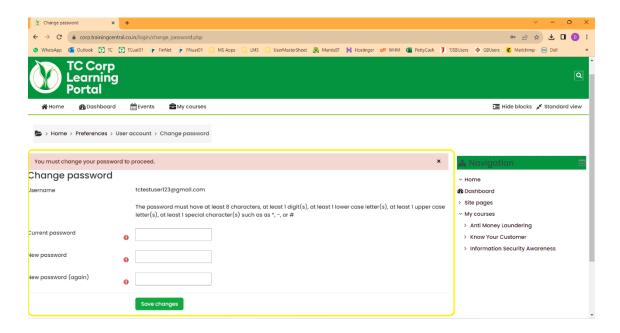

2. Login with your Username and password (as shared by your employer or HR/L&D Team).

Version 1.0.0 Page 2 of 8

3. After logging in for the first time, you will get a window to reset your password. (Please remember your new password.)

4. Once you reset the password, you will be directed to the home screen where the list of courses assigned to you will be displayed. Click on a course name to proceed.

Version 1.0.0 Page 3 of 8

5. Now, you will see the activities included in the course. Typically, any course contains a single or multiple eLearning modules/chapters followed by the Test.