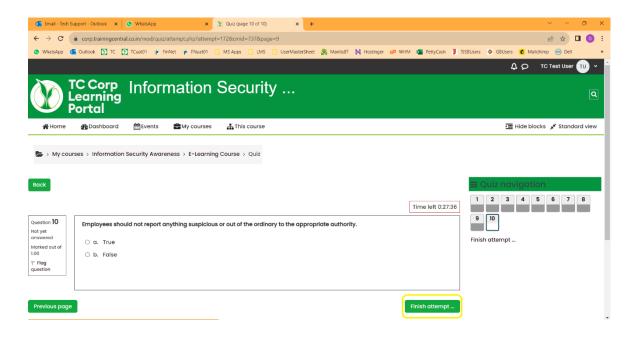

Version 1.0.0 Page 5 of 8

9. Once you answer a question, the question number on the panel will be highlighted. As you complete the test, all the question numbers will be highlighted. Click on **'Finish attempt'** button.