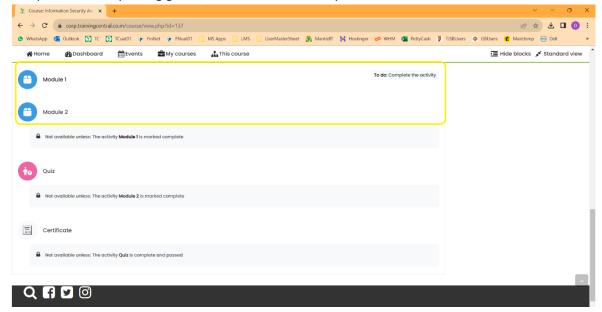

4. Once you reset the password, you will be directed to the home screen where the list of courses assigned to you will be displayed. Click on a course name to proceed.

Version 1.0.0 Page 3 of 8

5. Now, you will see the activities included in the course. Typically, any course contains a single or multiple eLearning modules/chapters followed by the Test.

Completion of an activity will open access to next activity. Once the final activity (usually a test) is completed with a passing grade, the certificate of completion will be issued.

6. To attempt the Test, click on the button 'Attempt Quiz'.